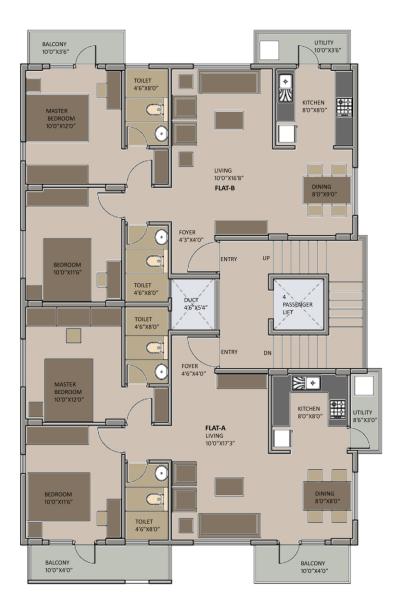

### ELECTRICALS

• Concealed conducting with PVC insulated copper wires. Modular switches of Havells/Roma make

Typical Floor Plan - Ground, First & Second