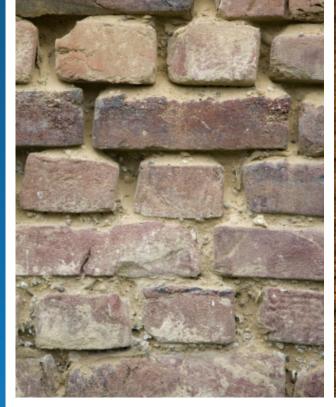

" The earth has music for those who listen."

George Santayana

Welcome home to Raaga Kanakaangi where green living is not just a slogan but a living reality.

Raaga Kanakaangi is shaped by a strong commitment to environmental concerns based on ecologically responsible building practices that include reusing the excavated soil & the use of stabilized mud blocks. Further, exposed masonry & concrete along with clay block ceilings enhance aesthetics & functionality while ensuring markedly reduced carbon footprint.

#### STRUCTURE

- RCC framed structure designed as per IS code of practice in compliance with seismic zone II
- Aesthetically designed exposed masonry walls with water proof grouting on the exterior
- All flats have an aesthetically designed clay tiled ceiling